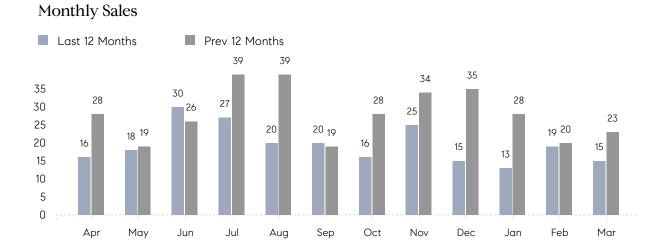

## **Property Statistics**

|               |               | Mar 2023    | Mar 2022     | % Change |
|---------------|---------------|-------------|--------------|----------|
| Single-Family | # OF SALES    | 15          | 23           | -34.8%   |
|               | SALES VOLUME  | \$6,640,500 | \$11,164,900 | -40.5%   |
|               | AVERAGE PRICE | \$442,700   | \$485,430    | -8.8%    |
|               | AVERAGE DOM   | 40          | 43           | -7.0%    |